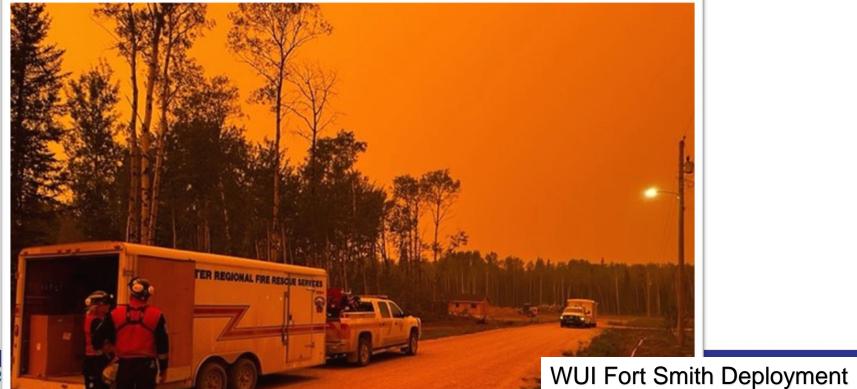

#### **Gimlet Fire 2023**

WUI – M Training
WUI team deployments across AB

- Parkland County
- Brazeau County
- Garden River
- Fort Chipewyan
- Rainbow Lake Allison Bay
- Fort Smith