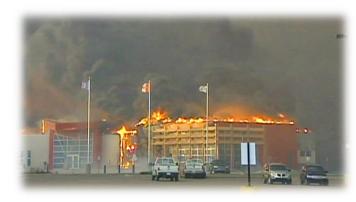

#### **Gimlet Fire 2023**

WUI – M Training
WUI team deployments across AB

- Parkland County
- Brazeau County
- Garden River
- Fort Chipewyan
- Rainbow Lake Allison Bay
- Fort Smith