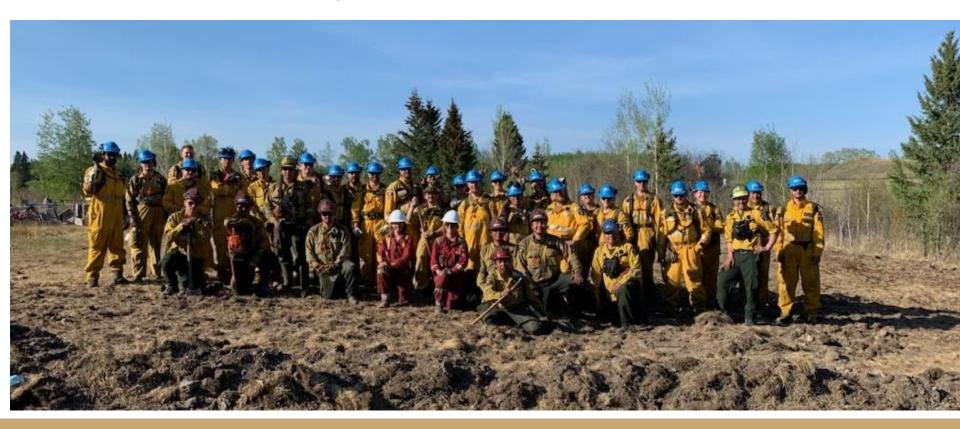

#### **Gimlet Fire 2023**

WUI – M Training
WUI team deployments across AB

- Parkland County
- Brazeau County
- Garden River
- Fort Chipewyan
- Rainbow Lake Allison Bay
- Fort Smith