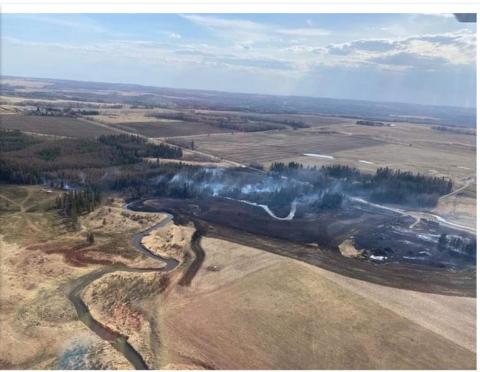

#### **Gimlet Fire 2023**

WUI – M Training
WUI team deployments across AB

- Parkland County
- Brazeau County
- Garden River
- Fort Chipewyan
- Rainbow Lake Allison Bay
- Fort Smith