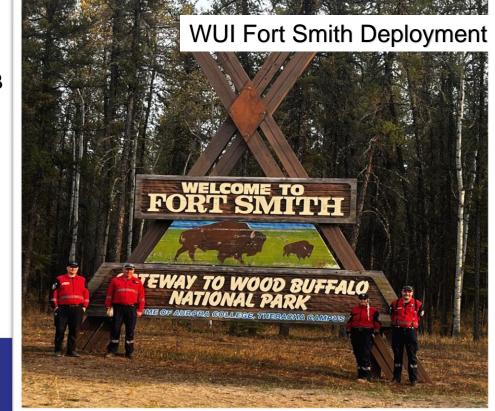

#### **Gimlet Fire 2023**

WUI – M Training
WUI team deployments across AB

- Parkland County
- Brazeau County
- Garden River
- Fort Chipewyan
- Rainbow Lake Allison Bay
- Fort Smith