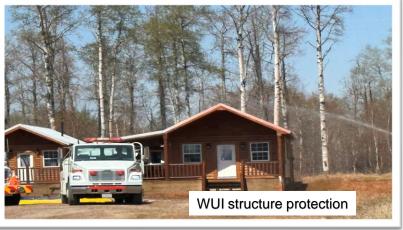

#### **Gimlet Fire 2023**

WUI – M Training
WUI team deployments across AB

- Parkland County
- Brazeau County
- Garden River
- Fort Chipewyan
- Rainbow Lake Allison Bay
- Fort Smith