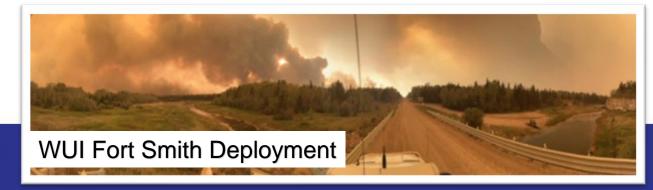

#### **Gimlet Fire 2023**

WUI – M Training
WUI team deployments across AB

- Parkland County
- Brazeau County
- Garden River
- Fort Chipewyan
- Rainbow Lake Allison Bay
- Fort Smith