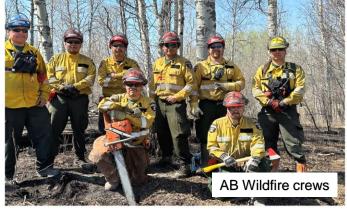

#### **Gimlet Fire 2023**

WUI – M Training
WUI team deployments across AB

- Parkland County
- Brazeau County
- Garden River
- Fort Chipewyan
- Rainbow Lake Allison Bay
- Fort Smith