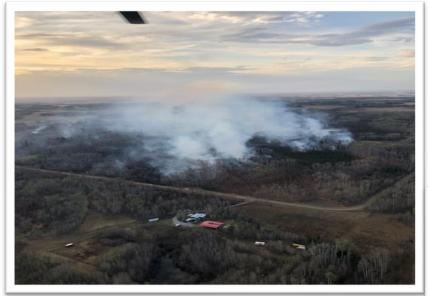

#### **Gimlet Fire 2023**

WUI – M Training
WUI team deployments across AB

- Parkland County
- Brazeau County
- Garden River
- Fort Chipewyan
- Rainbow Lake Allison Bay
- Fort Smith