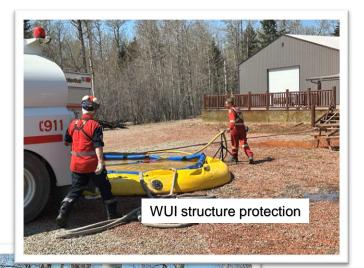

#### **Gimlet Fire 2023**

WUI – M Training
WUI team deployments across AB

- Parkland County
- Brazeau County
- Garden River
- Fort Chipewyan
- Rainbow Lake Allison Bay
- Fort Smith