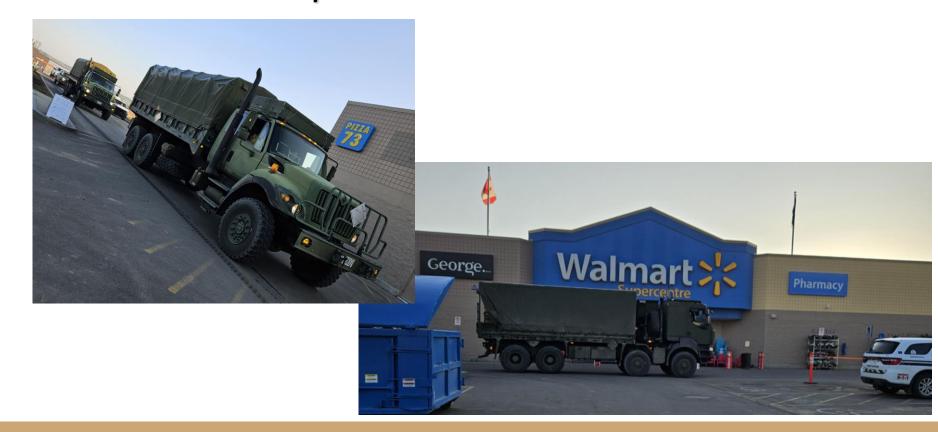

#### **Gimlet Fire 2023**

WUI – M Training
WUI team deployments across AB

- Parkland County
- Brazeau County
- Garden River
- Fort Chipewyan
- Rainbow Lake Allison Bay
- Fort Smith