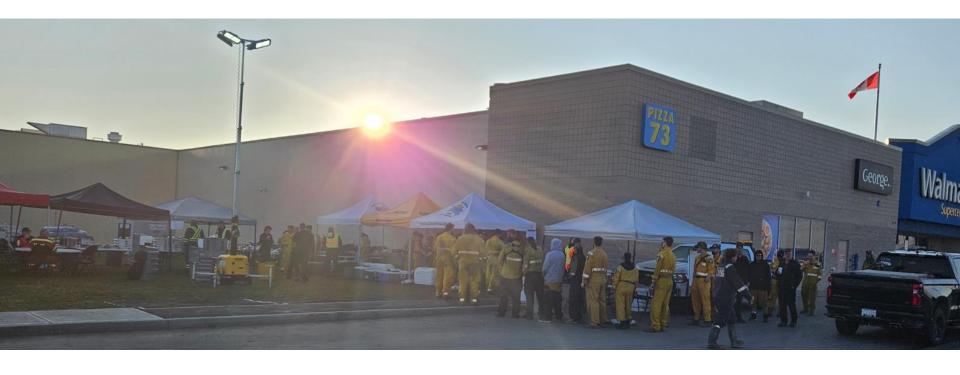

#### **Gimlet Fire 2023**

WUI – M Training
WUI team deployments across AB

- Parkland County
- Brazeau County
- Garden River
- Fort Chipewyan
- Rainbow Lake Allison Bay
- Fort Smith