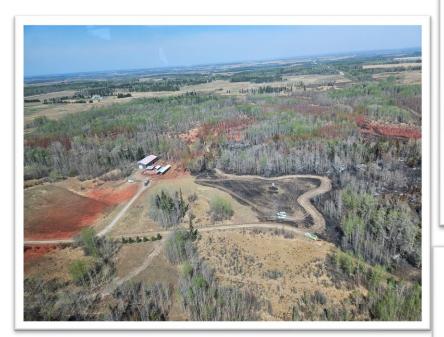

#### **Gimlet Fire 2023**

WUI – M Training
WUI team deployments across AB

- Parkland County
- Brazeau County
- Garden River
- Fort Chipewyan
- Rainbow Lake Allison Bay
- Fort Smith